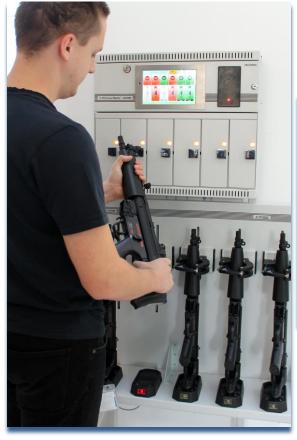

## Secure storage of MP5 weapons

The WR6 modular weapons storage system has been designed for storing police weapons, especially MP5 and similar types. (ProxerSafe-WR6 contains six units). It has stable, modular steel frames with components to accommodate the weapons and sensors for a secure access control system.

## The system consists of

- 6 Electronic locks to lock the weapons individually
- 6 Weight sensors for detecting the presence of the weapons
- 6 Position sensors to detect if the weapons are in the right position
- 6 RFID reader to read the RFID tags of the weapons
- 1 Touchscreen operated built-in PC for user identification and weapon release (open and close the electronic locks)

- 1 RFID reader for user identification
- 1 Fingerprint scanner (option)
- 1 Uninterruptible Power Supply (UPS)
- 1 Software to control and list the incoming and outgoing weapons and user rights
- 1 ProxerSafe Cabinet with 6 managed box for weapon magazine (cartridge clip)