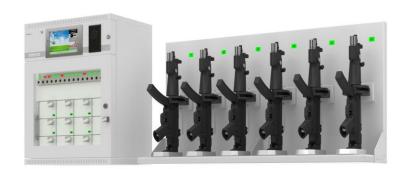

This open system can be mounted on wall, installed in Universal Weapons Rack or on a cart. Components ensure that weapons can be stored with optics for quick and easy deployment.

## The system consists of

- 6 Electronic locks to lock the weapons individually
- 6 Weight sensors for detecting the presence of the weapons
- 6 Position sensors to detect if the weapons are in the right position
- 6 RFID reader to read the RFID tags of the weapons
- 1 Touchscreen operated built-in PC for user identification and weapon release (open and close the electronic locks)