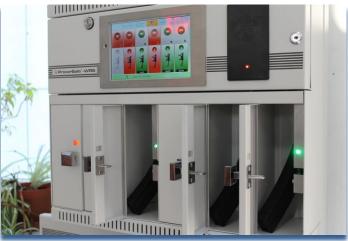

## The system consists of

- 6 Electronic locks to lock the weapons individually
- 6 Weight sensors for detecting the presence of the weapons
- 6 Position sensors to detect if the weapons are in the right position
- 6 RFID reader to read the RFID tags of the weapons
- 1 Touchscreen operated built-in PC for user identification and weapon release (open and close the electronic locks)

- 1 RFID reader for user identification
- 1 Fingerprint scanner (option)
- 1 Uninterruptible Power Supply (UPS)
- 1 Software to control and list the incoming and outgoing weapons and user rights
- 1 ProxerSafe Cabinet with 6 managed box for weapon magazine (cartridge clip)