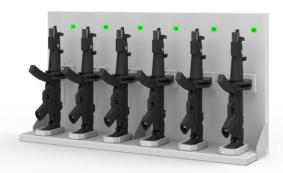

## **WR6 Wall-mounted Rifle Storage system**

for H&K MP5 and other type of submachine guns

## Secure storage of MP5 weapons

The WR6 modular weapons storage system has been designed for storing police weapons, especially MP5 and similar types. (ProxerSafe-WR6 contains six units). It has stable, modular steel frames with components to accommodate the weapons and sensors for a secure access control system.

This open system can be mounted on wall, installed in Universal Weapons Rack or on a cart. Components ensure that weapons can be stored with optics for quick and easy deployment.

## The system consists of

- 6 Electronic locks to lock the weapons individually
- 6 Weight sensors for detecting the presence of the weapons
- 6 Position sensors to detect if the weapons are in the right position
- 6 RFID reader to read the RFID tags of the weapons
- 1 Touchscreen operated built-in PC for user identification and weapon release (open and close the electronic locks)