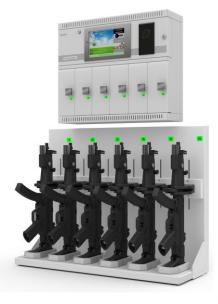

## Secure storage of MP5 weapons

The WR6 modular weapons storage system has been designed for storing police weapons, especially MP5 and similar types. (ProxerSafe-WR6 contains six units). It has stable, modular steel frames with components to accommodate the weapons and sensors for a secure access control system.

This open system can be mounted on wall, installed in Universal Weapons Rack or on a cart. Components ensure that weapons can be stored with optics for quick and easy deployment.

## The system consists of

- 6 Electronic locks to lock the weapons individually
- 6 Weight sensors for detecting the presence of the weapons
- 6 Position sensors to detect if the weapons are in the right position
- 6 RFID reader to read the RFID tags of the weapons
- 1 Touchscreen operated built-in PC for user identification and weapon release (open and close the electronic locks)